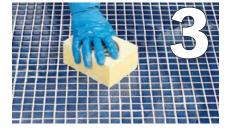

ng it ideal for use in:

- Bathrooms
- Swimming pools
- Hydrotherapy and spa baths
- Hospitals
- Domestic and commercial food preparation areas



ARDEX EG 8 PLUS achieves the lowest possible emission limits

ARDEX EG 8 PLUS can withstand full loads after 2 days' curing, and after 7 days is resistant to aqueous salt solutions, chlorine water, commercial cleaning agents and a wide range of dilute mineral acids. It can also be used as a floor or mosaic wall tile adhesive in areas where a chemically resistant adhesive bed is required.



Joint width: 1-10mm

Clean off time: 15-60 minutes

External use: Yes
Pack size: 4kg
Underfloor heating: Yes





#### **Easy Application**



Tools required



Apply ARDEX EG 8 PLUS with a standard squeegee



Remove excess ARDEX EG 8 PLUS from the surface



Wash off any residue when the grout is slightly hardened in the joints, in as little as 15 minutes and up to 60 minutes after application



Clean down the tile surface to remove emulsified residues



Finished application

#### **Colours Available**







Silver Grev





Due to printing processes, all colours are approximate.

## **ARDEX EG 8 PLUS**

Easy to Apply & Clean Epoxy Tile Grout & Adhesive



Epoxy tile grout with the enhanced application properties of cement based tile grouts

### **ARDEX ST Neutral Cure Elastic Silicone Sealant**

ARDEX ST is available in Transparent and 13 colours. Easy to apply with excellent adhesion properties. ARDEX ST is also suitable for use with moisture sensitive natural stone.

> ARDEX UK Limited Tel: 01440 714939



4460: November 2019