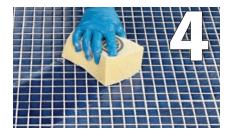

as



ARDEX EG 8 PLUS achieves the lowest possible emission limits

ARDEX EG 8 PLUS can withstand full loads after 2 days' curing, and after 7 days is resistant to aqueous salt solutions, chlorine water, commercial cleaning agents and a wide range of dilute mineral acids. It can also be used as a floor or mosaic wall tile adhesive in areas where a chemically resistant adhesive bed is required.



Joint width: 1-10mm

Clean off time: 15-60 minutes

External use: Yes
Pack size: 4kg
Underfloor heating: Yes





#### **Easy Application**



Tools required



Apply ARDEX EG 8 PLUS with a standard squeegee



Remove excess ARDEX EG 8 PLUS from the surface



Wash off any residue when the grout is slightly hardened in the joints, in as little as 15 minutes and up to 60 minutes after application



Clean down the tile surface to remove emulsified residues



Finished application

#### **Colours Available**







Silver Grev





Due to printing processes, all colours are approximate.

## **ARDEX EG 8 PLUS**

Easy to Apply & Clean Epoxy Tile Grout & Adhesive



Epoxy tile grout with the enhanced application properties of cement based tile grouts

### **ARDEX ST Neutral Cure Elastic Silicone Sealant**

ARDEX ST is available in Transparent and 13 colours. Easy to apply with excellent adhesion properties. ARDEX ST is also suitable for use with moisture sensitive natural stone.

> ARDEX UK Limited Tel: 01440 714939



4460: November 2019