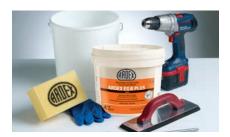

#### **Easy Application**

Tools required

Apply ARDEX EG 8 PLUS with a standard squeegee

Remove excess ARDEX EG 8 PLUS from the surface

Wash off any residue when the grout is slightly hardened in the joints, in as little as 15 minutes and up to 60 minutes after application