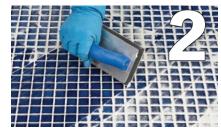

#### **Easy Application**

Tools required

Apply ARDEX EG 8 PLUS with a standard squeegee

Remove excess ARDEX EG 8 PLUS from the surface

Wash off any residue when the grout is slightly hardened in the joints, in as little as 15 minutes and up to 60 minutes after application