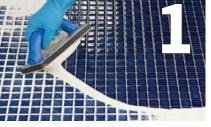

#### **Easy Application**

Tools required

Apply ARDEX EG 8 PLUS with a standard squeegee

Remove excess ARDEX EG 8 PLUS from the surface

Wash off any residue when the grout is slightly hardened in the joints, in as little as 15 minutes and up to 60 minutes after application